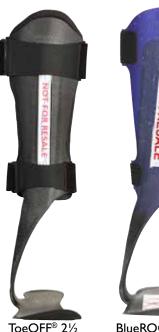

ToeOFF® 2½ BlueROCKER® 2½
ToeOFF® 2.0 BlueROCKER® 2.0
ToeOFF® FLOW 2½

KiddieGAIT®

These orthoses are for assessment only, to assist in appropriate product selection prior to fitting with a permanent orthosis.

- Includes sizes Small, Medium, and Large in Left and Right
- Ready to use with SoftKIT attached
- Comes in easy to carry bag for in-clinic assessment
- Braces are boldly labeled "Not For Resale"
- We recommend the first assessment to be done in parallel bars