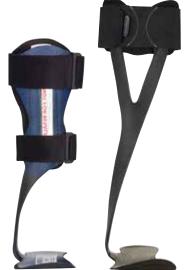

ToeOFF® 2½ BlueROCKER® 2½
ToeOFF® 2.0 BlueROCKER® 2.0
ToeOFF® FLOW 2½

KiddieGAIT®