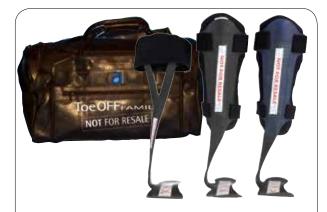

These orthoses are for assessment only, to assist in appropriate product selection prior to fitting with a permanent orthosis.

- Includes sizes Small, Medium, and Large in Left and Right
- Ready to use with SoftKIT attached
- Comes in easy to carry bag for in-clinic assessment
- Braces are boldly labeled "Not For Resale"
- We recommend the first assessment to be done in parallel bars

Note: Warranty does not apply to Not-For-Resale products.