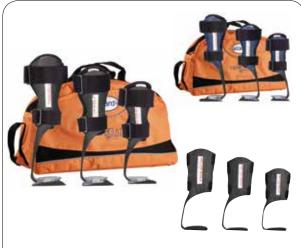

ToeOFF® 2½ BlueROCKER® 2½
ToeOFF® 2.0 BlueROCKER® 2.0
ToeOFF® FLOW 2½

KiddieGAIT®

## Adult and Pediatric sizes available!

28381 0000 KiddieGAIT® Baby Kit 28907 0000 KiddieGAIT® Youth Kit 28911 0000 KiddieROCKER® Kit

28882 0000 Ypsilon® FLOW ½ Kit 28985 0000 ToeOFF® 2½ Kit 28965 0000 ToeOFF® FLOW 2½ Kit 2893 I 0000 ToeOFF® 2.0 Kit 28975 0000 BlueROCKER® 2½ Kit 28945 0000 BlueROCKER® 2.0 Kit

These orthoses are for assessment only, to assist in appropriate product selection prior to fitting with a permanent orthosis.

- Includes sizes Small, Medium, and Large in Left and Right
- Ready to use with SoftKIT attached
- Comes in easy to carry bag for in-clinic assessment
- Braces are boldly labeled "Not For Resale"
- We recommend the first assessment to be done in parallel bars